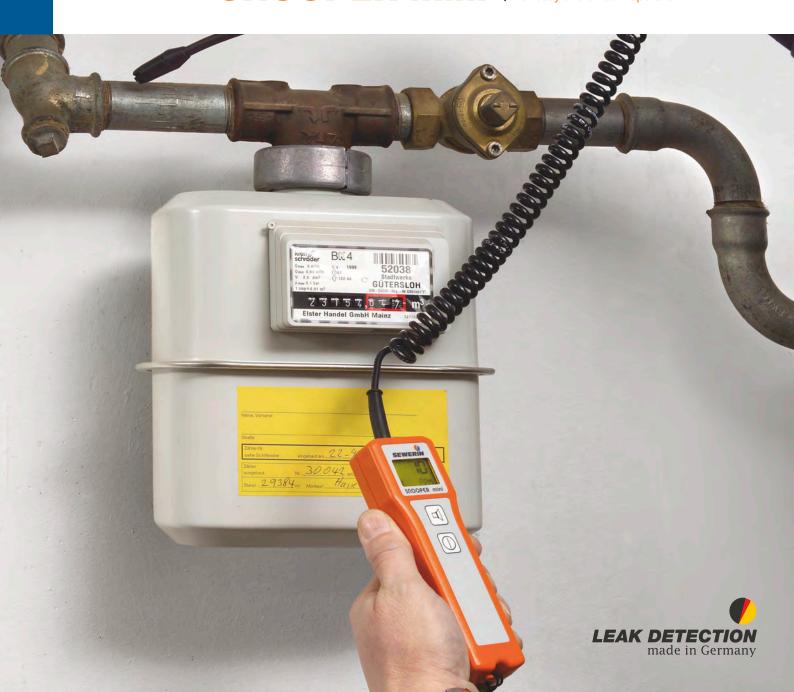

## **Device functionality**

SEWERIN's **SNOOPER mini** is a sturdy gas leak detector for inspecting accessible gas lines. Overall, gas leak detectors have a decisive advantage over the leak detection sprays that are still commonly used, in that they not only indicate the presence of a leak, but also the concentration at the leak site.

The **SNOOPER mini** is available with sensors for methane and propane and the **SNOOPER mini**  $H_2$  model also features a hydrogen sensor, which increases the versatility of the **SNOOPER mini**.

The **SNOOPER mini** can easily detect leaks in water pipes and can be used to test for leaks in pipes, valves and other industrial products with the tracer gas technique.

The following models are available:

**SNOOPER mini** with methane, propane or hydrogen sensor: flexible swan neck (length 22 cm)

**SNOOPER mini hand probe** with methane sensor: hand probe (spiral cord, handle, flexible swan neck).

#### **Features:**

- · Replaceable sensor filter
- · Very fast start-up time
- Audible signal: concentration-dependent and deactivation option
- · Illuminated liquid crystal display
- · Low interference from other gases and moisture
- Sturdy housing