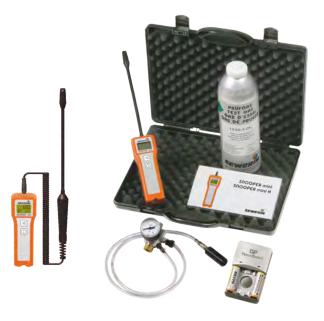

# Components

- SNOOPER mini
- Carrying case
- · Charging equipment
- Test sets
- Test gases

Please contact us for a comprehensive quotation, including additional technical specifications and information on accessories.